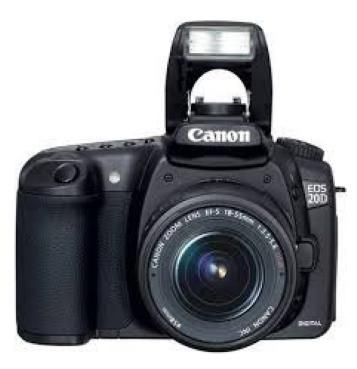

## **Description**

Created for people who want to experiment with photography, the Canon EOS 8.2 MP camera is a flexible portable body only. You will be able to select the quantity of storage in the camera as this Canon EOS 20D features a flash memory card slot. High-quality pictures and superb performance are yours with this Canon EOS digital SLR camera.

With its black body, the Canon EOS 8.2 MP camera is a refined device for taking pictures. As this Canon EOS 20D comes with rechargeable Lithium-ion batteries, you will be able to always be prepared to preserve your life's great moments. A higher number of megapixels means you can crop and enlarge your photos without causing pixelation. Show off the captured moments of your life and send them to family and friends with the 1.8-inch LCD monitor included with the Canon EOS 8.2 MP camera.

This Canon EOS 20D includes only the body and no lens. Selecting the most appropriate interchangeable lens or lenses based on your photography needs is one upside to buying the camera body alone. A battery charger and lithium ion battery are also included with this camera body. This camera had a BRAND NEW SHUTTER installed in December, and a full cleaning was performed! This will extend the working life of the camera by several years. The body has a few cosmetic cuffs/scratches, but is completely perfectly functioning, including all buttons, metering, focus and exposure settings.