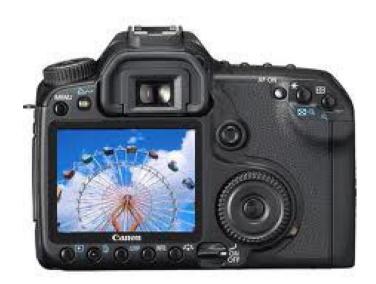

With its black body, the Canon EOS 8.2 MP camera is a refined device for taking pictures. As this Canon EOS 20D comes with rechargeable Lithium-ion batteries, you will be able to always be prepared to preserve your life's great moments. A higher number of megapixels means you can crop and enlarge your photos without causing pixelation. Show off the captured moments of your life and send them to family and friends with the 1.8-inch LCD monitor included with the Canon EOS 8.2 MP camera.