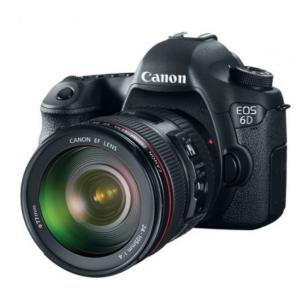

## USA Canon EOS 6D

**Product Code:** 8035B002 **Weight:** 0.75kg **Dimensions:** 50.00cm x 60.00cm x 45.00cm

**Short Description** In the Canon EOS 6D, the lens was removed.

## Description

The **EOS 6D DSLR camera** will give you incredibly high quality images even in the hardest settings, making it the perfect companion for travel and nature photography.

| Specification      |                |
|--------------------|----------------|
| Monitors           |                |
| Display Technology | IPS            |
| Resolution         | 2560 x 1600    |
| Screen size        | 40"            |
| Desktops           |                |
| Graphics card      | NVIDIA GeForce |
| Memory             | 8GB            |
| Operating system   | Windows 10     |
| Processor          | Intel Core i7  |